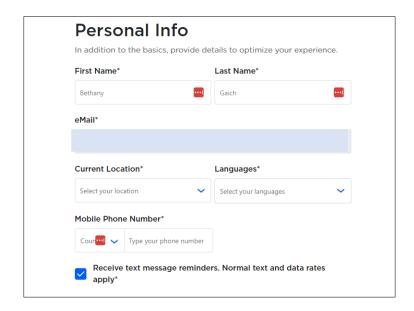

Complete your Profile Information – Complete the attributes in each Profile section. These options may change depending on your Platform Settings. (\*\*Fields required for Complete Registration)

\*Personal Info - In addition to the basics, provide details to optimize your experience: