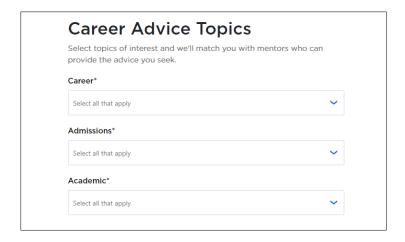

## Additional Info - This section will vary by Platform:

\*Career Advice Topics – Select topics of interest and we'll match you with mentors who can profile the advice you seek. (These options will differ by Platform):