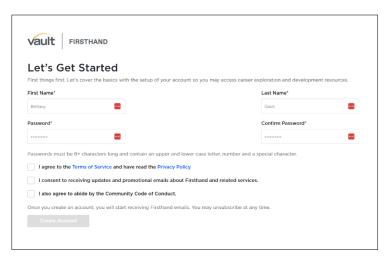

## **Registration User Guide for Hybrid Mentor & Mentee Role:**

1. Enter your email address or sign up through SSO with your network ID or sync with Linkedin

2. Enter in first name, last name and password and agree to Terms & Services

Please note passwords must be 8+ character long and contain an upper- and lower-case number, and a special character.