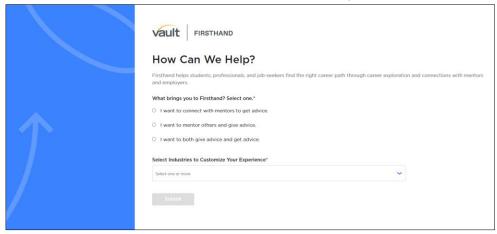

## FIRSTHAND

3. How Can We Help – Complete Information on what role your signing up for (mentor, mentee or both). Select Industries of interest from the drop-down menu:

- 4. Verify Your Email
- 5. Fill in Your Profile Once in the platform, you will see the below pop up. You can choose to how you'd like to complete your profile. Depending on the Platform settings, the options may look different.