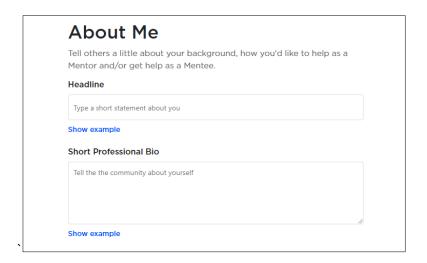

**About Me** – Tell others a little about your background, how you'd like to help as a Mentor and/or get help as a Mentee: