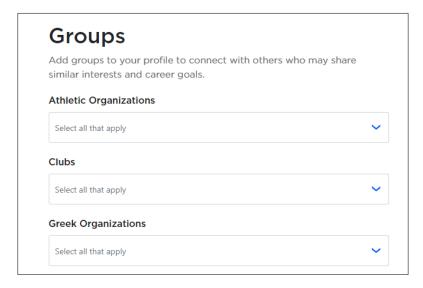

## FIRSTHAND

**Groups** – Add groups to your profile to connect with others who may share similar interests and career goals. (Group options will differ by Platform):

\*Availability – Select the days and hours you prefer to meet. These days and times will appear on your Public Profile so Mentees may book consultation with you: