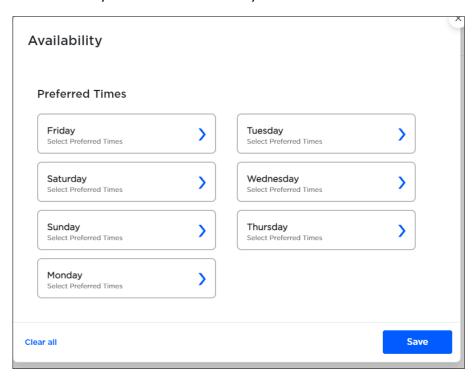

## FIRSTHAND

**Groups** – Add groups to your profile to connect with others who may share similar interests and career goals. (Group options will differ by Platform):

\*Availability – Select the days and hours you prefer to meet. These days and times will appear on your Public Profile so Mentees may book consultation with you: