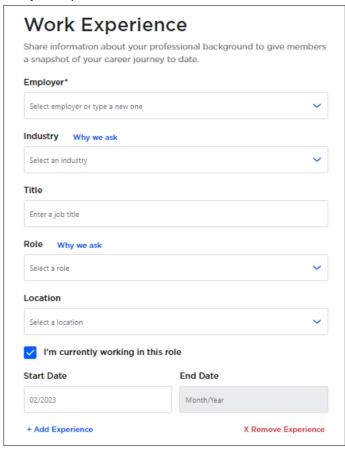

\*Work Experience – Share information about your professional background to give member a snapshot of your career journey to date.: