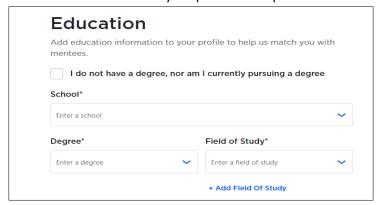

\*Career Goals – Tell us where you'd like to go in your career. We'll match you with mentors who've been there and can lead the way:

\*Education - Add education information to your profile to help us match with mentees: