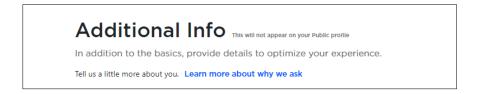

Complete your Profile Information – Complete the attributes in each Profile section. These options may change depending on your Platform Settings. (\*\*Fields required for Complete Registration)

\*Personal Info - In addition to the basics, provide details to optimize your experience: