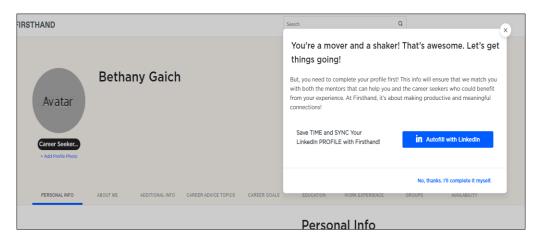

## FIRSTHAND

3. How Can We Help – Complete Information on what role your signing up for (mentor, mentee or both). Select Industries of interest from the drop-down menu:

- 4. Verify Your Email
- 5. Fill in Your Profile Once in the platform, you will see the below pop up. You can choose to how you'd like to complete your profile. Depending on the Platform settings, the options may look different.