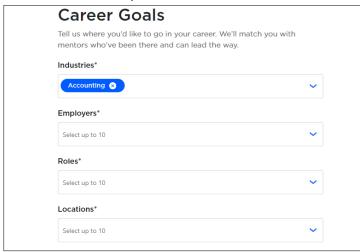

\*Career Goals – Tell us where you'd like to go in your career. We'll match you with mentors who've been there and can lead the way:

\*Education - Add education information to your profile to help us match with mentees: